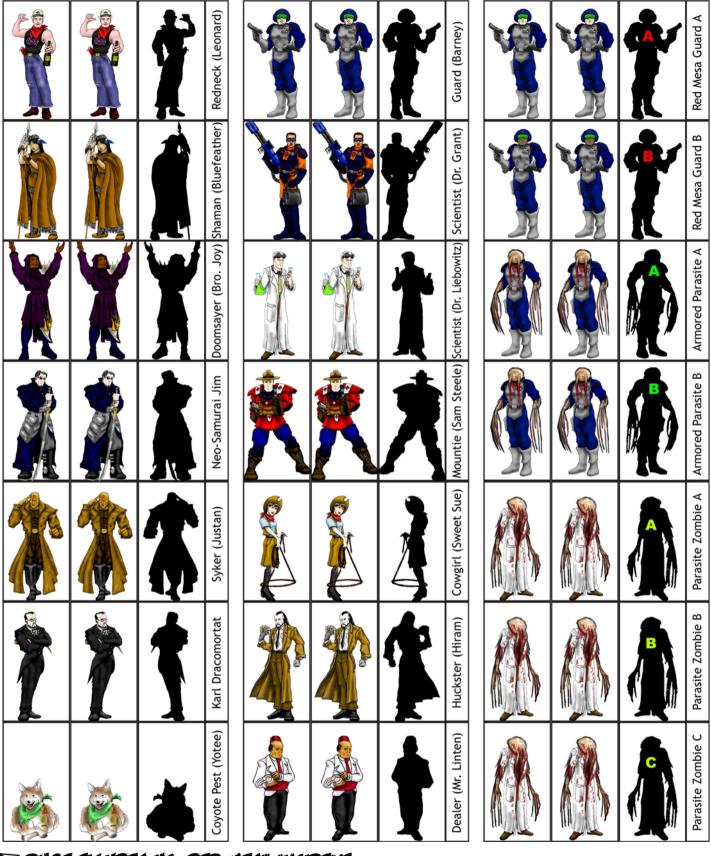

## DHOE FIGURES #1: RED MESA INCIDENT

Print these paper models onto cardstock, cut out, then fold and glue together (gluing the "name" tag inside to make a triangle) to represent heroes from the Deadlands: Hell on Earth setting, from the "Red Mesa Incident."

Artwork by T. Jordan Peacock (http://greywolf.critter.net)

Permission granted to print for personal use.