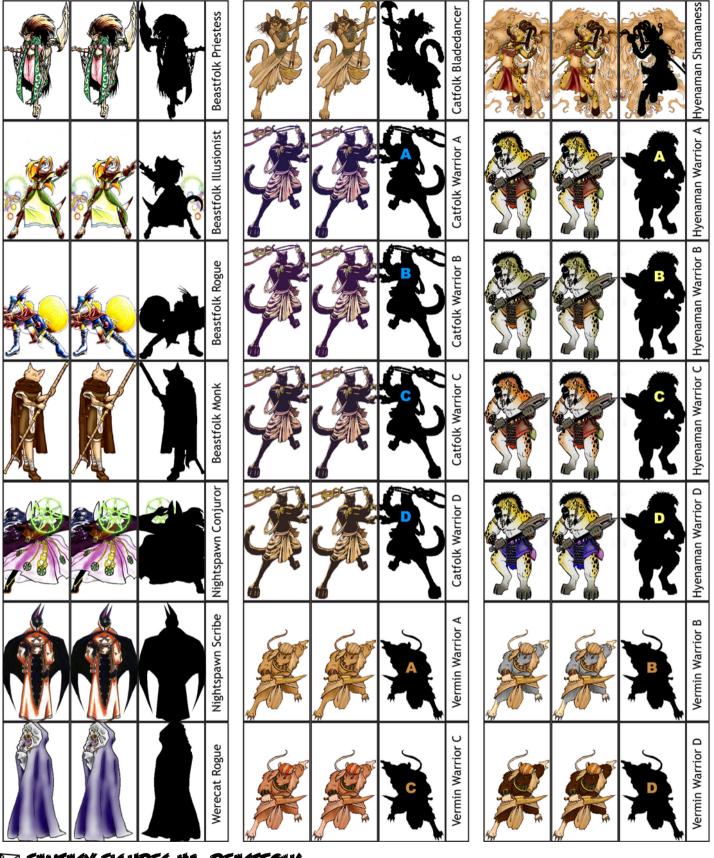

## FANTASY FIGURES #1: BEASTFOLK

Print these paper models onto cardstock, cut out, then fold and glue together (gluing the "name" tag inside to make a triangle) to represent werecreatures and beastmen for a fantasy setting.

Artwork by T. Jordan Peacock (http://greywolf.critter.net)

Permission granted to print for personal use.